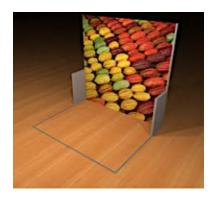

### Printing your personalized back wall (additional costs)

Full color print
Entire back wall
Estimated costs: from €645,-

Full-colour logo max 80x80 cm on wall Estimated costs: from €1 20,-

- Full colour print walls ordered after 20 December 2024 will be increased by 50% and will be subject to possibility.
- It is not possible to order full colour prints walls after 14 January 2025.
- We can also connect you with a designer. Just let us know so we can advise!.