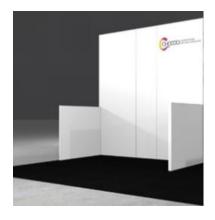

#### Option 3: space only

Create your own design Floor space: 200x300 cm Height: max 300 cm

Important: the design of your stand needs to be approved by the Chocoa team.