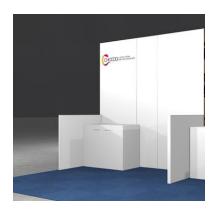

#### Option 1: Back wall & Counter

Floor space: 200x300 cm Closet DIJON 100x46x81 White Back Wall

You could put the closet at the front and complement the look of your booth with more items.

#### Option 2: space only & back wall

Floor space: 200x300 cm Height: max 300 cm Back wall.

You could complement the look of your booth with more items.