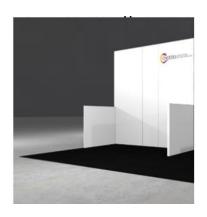

#### Option 2: space only & back wall

Floor space: 200x300 cm Height: max 300 cm Back wall.

You could complement the look of your booth with more items.

#### Option 3: space only

Create your own design Floor space: 200x300 cm Height: max 300 cm

Important: the design of your stand needs to be approved by the Chocoa team.