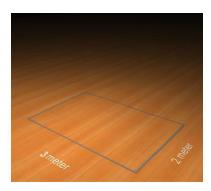

#### Option 1: Back wall & Counter

Floor space: 200x300 cm Closet DIJON 100x46x81 White Back Wall

You could put the closet at the front and complement the look of your booth with more items.

#### Option 2: space only & back wall

Floor space: 200x300 cm Height: max 300 cm Back wall.

You could complement the look of your booth with more items.

#### Option 3: space only

Create your own design Floor space: 200x300 cm Height: max 300 cm

Important: the design of your stand needs to be approved by the Chocoa team.